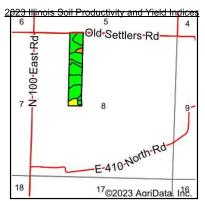

## Farmland for Sale 30.00 Acres +/- in DeWitt County, IL

**Listing Price** \$14,900 per tax acre

30.0 acres @ \$14,900/acre = \$447,000

Location
Sec 8
Tunbridge County
DeWitt County, IL

#### **Soils / Productivity**

Crop Productivity Index 137.1 Primarily Osco and Ipava Silt Loam