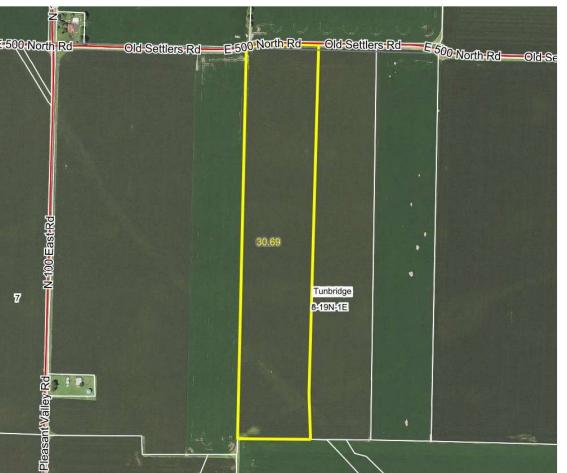

### Old Settlers Farm DeWitt County Tunbridge Township

Listing Price: \$14,900/acre

- FSA Tillable Acres: 30.69
- PI: 137.1 Primarily Osco and Ipava Silt Loam

## Farmland for Sale 30.00 Acres +/- in DeWitt County, IL

**Listing Price** \$14,900 per tax acre

30.0 acres @ \$14,900/acre = \$447,000

Location
Sec 8
Tunbridge County
DeWitt County, IL

#### Legal

The West Thirty (30) Acres of the East Half (E½) of the Northwest Quarter (NW¼) of Section Eight (8), Township Nineteen (19) North, Range One (1) East of the 3rd Principal Meridian.

#### FSA Data

FSA Tillable Acres: 30.69