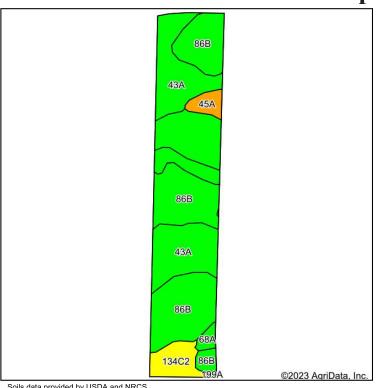

#### **Soils / Productivity**

Crop Productivity Index 137.1 Primarily Osco and Ipava Silt Loam

#### Soils Map

State: Illinois De Witt County: 8-19N-1E Location: Township: Tunbridge Acres: 30.69 Date: 11/15/2023

| Soils data | provided | by USDA | and NRCS. |
|------------|----------|---------|-----------|
|------------|----------|---------|-----------|

| Area Symbol: IL039, Soil Area Version: 15 |                                                        |       |                     |                                           |              |                  |               |                       |                          |        |                                       |                                                |
|-------------------------------------------|--------------------------------------------------------|-------|---------------------|-------------------------------------------|--------------|------------------|---------------|-----------------------|--------------------------|--------|---------------------------------------|------------------------------------------------|
| Code                                      | Soil Description                                       | Acres | Percent<br>of field | II. State<br>Productivity Index<br>Legend | Corn<br>Bu/A | Soybeans<br>Bu/A | Wheat<br>Bu/A | Oats<br>Bu/A <b>b</b> | Sorghum <i>c</i><br>Bu/A |        | Grass-legu<br>me <b>e</b> hay,<br>T/A | Crop productivity index for optimum management |
| **86B                                     | Osco silt loam, 2 to 5 percent slopes                  | 16.89 | 55.0%               |                                           | **187        | **59             | **74          | **100                 | 0                        | **6.76 | 0.00                                  | **138                                          |
| 43A                                       | Ipava silt loam, 0 to<br>2 percent slopes              | 10.34 | 33.7%               |                                           | 191          | 62               | 77            | 100                   | 0                        | 0.00   | 5.90                                  | 142                                            |
| **134C2                                   | Camden silt loam,<br>5 to 10 percent<br>slopes, eroded | 1.99  | 6.5%                |                                           | **154        | **47             | **60          | **81                  | 0                        | **4.46 | 0.00                                  | **111                                          |
| 45A                                       | Denny silt loam, 0 to 2 percent slopes                 | 0.92  | 3.0%                |                                           | 159          | 52               | 64            | 77                    | 0                        | 0.00   | 4.90                                  | 118                                            |
| **68A                                     | Sable silty clay<br>loam, 0 to 2<br>percent slopes     | 0.47  | 1.5%                |                                           | **192        | **63             | **74          | **99                  | 0                        | 0.00   | **5.80                                | **143                                          |
| 199A                                      | Plano silt loam, 0 to 2 percent slopes                 | 0.08  | 0.3%                |                                           | 194          | 60               | 74            | 103                   | 0                        | 7.00   | 0.00                                  | 142                                            |
| Weighted Average                          |                                                        |       |                     | 185.5                                     | 59.1         | 73.8             | 98.1          | *_                    | 4                        | 2,2    | 137.1                                 |                                                |